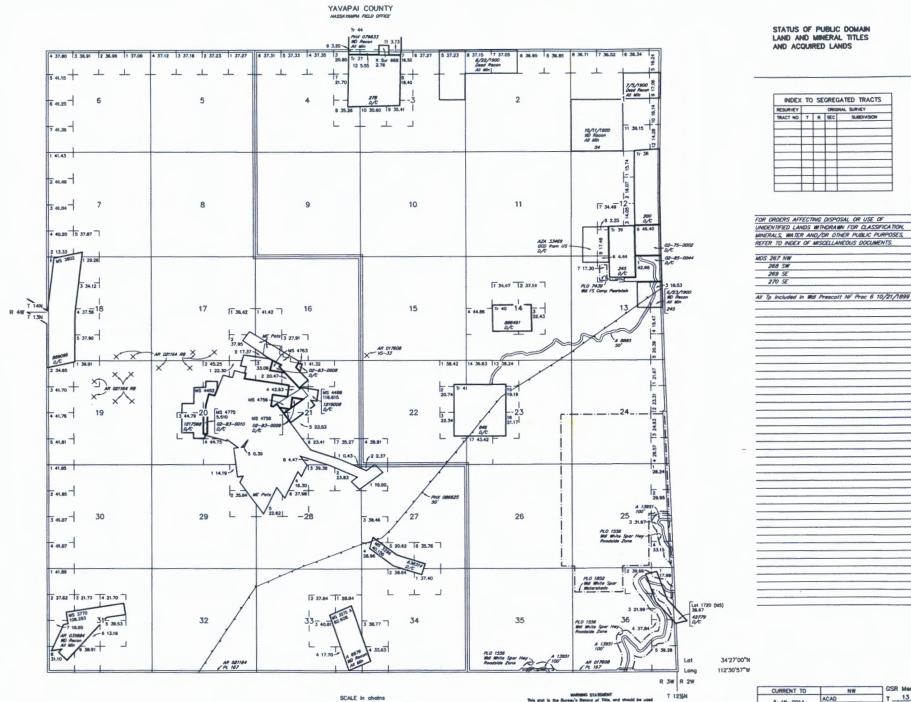

### A RETURN TO

đX

|                                                                          | the second se |                  | 744            |
|--------------------------------------------------------------------------|-----------------------------------------------------------------------------------------------------------------|------------------|----------------|
| LOCATION NOTICE FOR LODE MINING CLAIM                                    |                                                                                                                 | Ĩ                | 2020           |
| Amendment BLM Serial #                                                   | BLM                                                                                                             | OF X             | NON            |
| NOTICE IS HEREBY GIVEN that the MAC - 7                                  | Date                                                                                                            | IIX.             | - 20           |
| lode mining claim has been located                                       | Stamp                                                                                                           | PHOENIX, ARIZONA | 2              |
| by <b>REDLINE EXPLORATION LTD</b> whose current mailing                  |                                                                                                                 | 20               |                |
| address is 3206 Oak Hill St                                              |                                                                                                                 | A                |                |
| Sierra Vista AZ 85650                                                    | L                                                                                                               |                  | East)          |
| The general course of this claim is <b>East/West</b>                     | and it is situated in _                                                                                         | YAVAF            | AI             |
| County, Arizona. This claim is1500 feet in length and                    | 600 feet in w                                                                                                   | idth.            |                |
| 20.66 Total Claim Acreage. This claim runs from the location mo          | nument on which this                                                                                            | s location r     | notice         |
| is posted on the centerline of the claim approximately10 feet            | in a <u>E</u> direct                                                                                            | ion to the       | E              |
| end line andfeet in aW direction to theV                                 |                                                                                                                 |                  |                |
| monuments, one at each corner and one at the center of each end lin      |                                                                                                                 |                  |                |
| The location monument on which this notice is posted is situated within  |                                                                                                                 | Township         | 13             |
| N, Range03W, Gila Salt River Base and Meridian, Ari                      |                                                                                                                 |                  |                |
| of the following quarter section(s), section(s), Township(s) and Range   |                                                                                                                 |                  |                |
| <u>NE 1/4 - S30 - T13N - R03W</u>                                        |                                                                                                                 |                  |                |
| Gila Salt River Base and Meridian, Arizona.                              |                                                                                                                 |                  |                |
| The locality of this claim with reference to some natural object or perm | anent monument and                                                                                              | d additiona      | al information |
| (if any) concerning its locality are as follows: The NW claim corner     |                                                                                                                 |                  |                |
| of the NW corner of Section 30, T13N, R03W                               |                                                                                                                 |                  |                |
|                                                                          | information is shown                                                                                            | n on the att     | ached map.     |
| 2                                                                        | MBER , 20 20 .                                                                                                  |                  |                |
|                                                                          |                                                                                                                 |                  |                |
| Print Name(s) BARNEY G. LEE and/or                                       |                                                                                                                 |                  |                |
| Signature(s)                                                             |                                                                                                                 |                  |                |
|                                                                          |                                                                                                                 |                  | orm MCF100     |
|                                                                          |                                                                                                                 | Rev              | ised July 2014 |

#### & RETURN TO

\$

| Amendment BLM Serial #                                                     |                         | PHOENIX.  | 2020 NOV | N WYG             |
|----------------------------------------------------------------------------|-------------------------|-----------|----------|-------------------|
| NOTICE IS HEREBY GIVEN that the MAC - 8                                    | BLM<br>Date             | XIN.      | -        | 10 B              |
| lode mining claim has been located                                         | Stamp                   | 2.        | 6a       | - NE              |
| by <b>REDLINE EXPLORATION LTD</b> whose current mailing                    |                         | ARIZONA   | A        | A.O               |
| address is _3206 Oak Hill St                                               |                         | HA        | 99<br>69 | TIM               |
| Sierra Vista AZ 85650                                                      | L                       |           | ø        | <u>584</u>        |
| The general course of this claim is <b>East/West</b>                       | and it is situated in _ | YAVA      | PAI      |                   |
| County, Arizona. This claim isfeet in length and                           |                         |           |          |                   |
| <b>20.66</b> Total Claim Acreage. This claim runs from the location motion |                         |           | n notice | 9                 |
| is posted on the centerline of the claim approximately10feet               |                         |           |          |                   |
| end line and <u>1490</u> feet in a <u>W</u> direction to the <u>V</u>      |                         |           |          |                   |
| monuments, one at each corner and one at the center of each end lin        |                         | ciaint io | mante    | .u .o y o         |
|                                                                            |                         | Townsh    | in 13    |                   |
| The location monument on which this notice is posted is situated within    |                         |           |          |                   |
| N_, Range 03 W_, Gila Salt River Base and Meridian, Ari                    |                         |           |          |                   |
| of the following quarter section(s), section(s), Township(s) and Range(    | s) NVV 1/4 - 530        | - 1130    | I - RU   | 300,              |
| <u>NE 1/4 - S30 - T13N - R03W</u>                                          |                         |           |          |                   |
| Gila Salt River Base and Meridian, Arizona.                                |                         |           |          |                   |
| The locality of this claim with reference to some natural object or perm   | anent monument and      | d additio | nal info | ormatio           |
| (if any) concerning its locality are as follows: The NW claim corner       | er is 1500 feet         | 90° Ea    | st of    | the               |
| NW corner of Section 30, T13N, R03W                                        |                         |           | 1.1      |                   |
| The above                                                                  | information is shown    | on the    | attache  | ed map            |
| DATED AND POSTED on the ground this day of                                 | EMBER , 20 20 .         |           |          |                   |
|                                                                            |                         |           |          |                   |
| Print Name(s) BARNEY G. LEE and/or                                         |                         |           |          |                   |
| Signature(s) Richas                                                        |                         |           |          |                   |
|                                                                            |                         | R         |          | MCF10<br>July 201 |