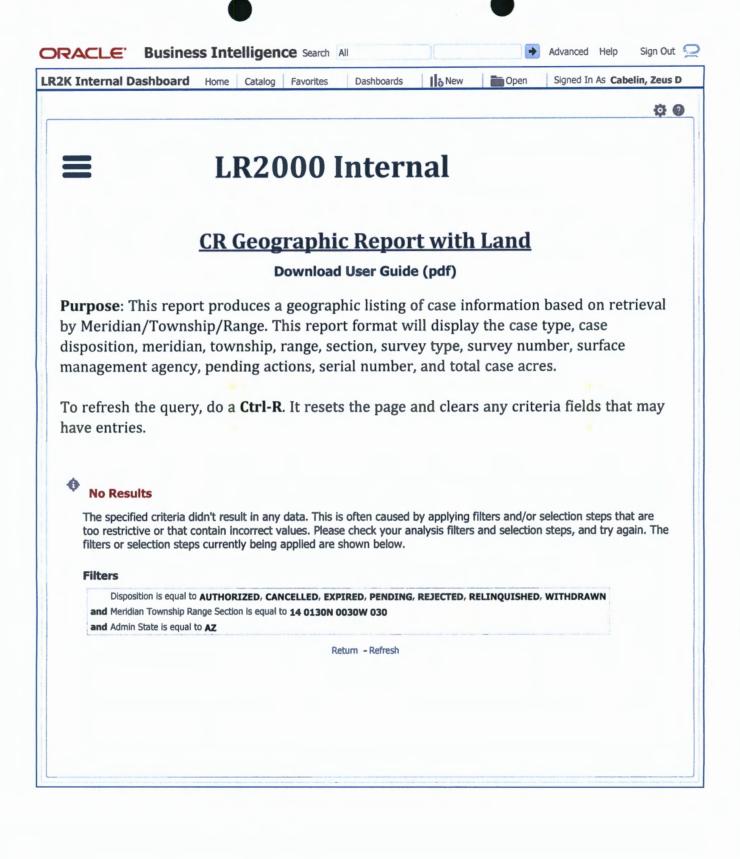

# LOCATION NOTICES AMENDMENTS STATUS SHEET GEO REPORT/MTP

|                                                  | ATUS REPORT – Assessment Year 2020                                                                                                                                                                                                                                                                                                                                                                                                                                                                                                                                                                                                                                                                                                                                                                                                                                                                                                                                                                                                                                                                                                                                                                                                                                                                                                                                                                                                                                                                                                                                                                                                                                                                                                                                                                                                                                                                                                                                                                                                                                                                                             |
|--------------------------------------------------|--------------------------------------------------------------------------------------------------------------------------------------------------------------------------------------------------------------------------------------------------------------------------------------------------------------------------------------------------------------------------------------------------------------------------------------------------------------------------------------------------------------------------------------------------------------------------------------------------------------------------------------------------------------------------------------------------------------------------------------------------------------------------------------------------------------------------------------------------------------------------------------------------------------------------------------------------------------------------------------------------------------------------------------------------------------------------------------------------------------------------------------------------------------------------------------------------------------------------------------------------------------------------------------------------------------------------------------------------------------------------------------------------------------------------------------------------------------------------------------------------------------------------------------------------------------------------------------------------------------------------------------------------------------------------------------------------------------------------------------------------------------------------------------------------------------------------------------------------------------------------------------------------------------------------------------------------------------------------------------------------------------------------------------------------------------------------------------------------------------------------------|
| Data Entered: 11/17/2020 200                     | MTP Checked By: WU 18 200                                                                                                                                                                                                                                                                                                                                                                                                                                                                                                                                                                                                                                                                                                                                                                                                                                                                                                                                                                                                                                                                                                                                                                                                                                                                                                                                                                                                                                                                                                                                                                                                                                                                                                                                                                                                                                                                                                                                                                                                                                                                                                      |
|                                                  | GEO Checked By: The 11/18/2020                                                                                                                                                                                                                                                                                                                                                                                                                                                                                                                                                                                                                                                                                                                                                                                                                                                                                                                                                                                                                                                                                                                                                                                                                                                                                                                                                                                                                                                                                                                                                                                                                                                                                                                                                                                                                                                                                                                                                                                                                                                                                                 |
| LEAD SERIAL NUMBER: AMC 40                       | 61722 thru AMC 461746                                                                                                                                                                                                                                                                                                                                                                                                                                                                                                                                                                                                                                                                                                                                                                                                                                                                                                                                                                                                                                                                                                                                                                                                                                                                                                                                                                                                                                                                                                                                                                                                                                                                                                                                                                                                                                                                                                                                                                                                                                                                                                          |
| NUMBER OF CLAIMS & TYPE:                         | CHARGES:                                                                                                                                                                                                                                                                                                                                                                                                                                                                                                                                                                                                                                                                                                                                                                                                                                                                                                                                                                                                                                                                                                                                                                                                                                                                                                                                                                                                                                                                                                                                                                                                                                                                                                                                                                                                                                                                                                                                                                                                                                                                                                                       |
| 25 LODE                                          | Processing Fee @ $$20 = $$                                                                                                                                                                                                                                                                                                                                                                                                                                                                                                                                                                                                                                                                                                                                                                                                                                                                                                                                                                                                                                                                                                                                                                                                                                                                                                                                                                                                                                                                                                                                                                                                                                                                                                                                                                                                                                                                                                                                                                                                                                                                                                     |
| PLACER                                           | Location Fee @ $$40 = $$                                                                                                                                                                                                                                                                                                                                                                                                                                                                                                                                                                                                                                                                                                                                                                                                                                                                                                                                                                                                                                                                                                                                                                                                                                                                                                                                                                                                                                                                                                                                                                                                                                                                                                                                                                                                                                                                                                                                                                                                                                                                                                       |
| ASSOCIATION PLACER                               | Maintenance Fee @ \$165 = $$4,125$                                                                                                                                                                                                                                                                                                                                                                                                                                                                                                                                                                                                                                                                                                                                                                                                                                                                                                                                                                                                                                                                                                                                                                                                                                                                                                                                                                                                                                                                                                                                                                                                                                                                                                                                                                                                                                                                                                                                                                                                                                                                                             |
| MILL SITE                                        | Add'I Maint Fee for Assoc Placer = \$                                                                                                                                                                                                                                                                                                                                                                                                                                                                                                                                                                                                                                                                                                                                                                                                                                                                                                                                                                                                                                                                                                                                                                                                                                                                                                                                                                                                                                                                                                                                                                                                                                                                                                                                                                                                                                                                                                                                                                                                                                                                                          |
| TUNNEL SITE                                      | SUBTOTAL \$                                                                                                                                                                                                                                                                                                                                                                                                                                                                                                                                                                                                                                                                                                                                                                                                                                                                                                                                                                                                                                                                                                                                                                                                                                                                                                                                                                                                                                                                                                                                                                                                                                                                                                                                                                                                                                                                                                                                                                                                                                                                                                                    |
| TOTAL ACREAGE: Per                               | ClaimOther Fees \$                                                                                                                                                                                                                                                                                                                                                                                                                                                                                                                                                                                                                                                                                                                                                                                                                                                                                                                                                                                                                                                                                                                                                                                                                                                                                                                                                                                                                                                                                                                                                                                                                                                                                                                                                                                                                                                                                                                                                                                                                                                                                                             |
| (Placer Only)                                    | Other Fees \$                                                                                                                                                                                                                                                                                                                                                                                                                                                                                                                                                                                                                                                                                                                                                                                                                                                                                                                                                                                                                                                                                                                                                                                                                                                                                                                                                                                                                                                                                                                                                                                                                                                                                                                                                                                                                                                                                                                                                                                                                                                                                                                  |
| NUMBER OF LOCATORS:                              | TOTAL \$ 5625                                                                                                                                                                                                                                                                                                                                                                                                                                                                                                                                                                                                                                                                                                                                                                                                                                                                                                                                                                                                                                                                                                                                                                                                                                                                                                                                                                                                                                                                                                                                                                                                                                                                                                                                                                                                                                                                                                                                                                                                                                                                                                                  |
|                                                  |                                                                                                                                                                                                                                                                                                                                                                                                                                                                                                                                                                                                                                                                                                                                                                                                                                                                                                                                                                                                                                                                                                                                                                                                                                                                                                                                                                                                                                                                                                                                                                                                                                                                                                                                                                                                                                                                                                                                                                                                                                                                                                                                |
| DOCUMENTS RECEIVED VIA : Over-the-               | Counter [ ] Mail [ TIMELY FILED: Yes [ No [ ]                                                                                                                                                                                                                                                                                                                                                                                                                                                                                                                                                                                                                                                                                                                                                                                                                                                                                                                                                                                                                                                                                                                                                                                                                                                                                                                                                                                                                                                                                                                                                                                                                                                                                                                                                                                                                                                                                                                                                                                                                                                                                  |
| LEGAL DESCRIPTION: T 13N<br>T 13N<br>T<br>T<br>T | R     310     SEC     19     30       R     400     SEC     12       R     SEC                                                                                                                                                                                                                                                                                                                                                                                                                                                                                                                                                                                                                                                                                                                                                                                                                                                                                                                                                                                                                                                                                                                                                                                                                                                                                                                                                                                                                                                                                                                                                                                                                                                                                                                                                                                                                                                                                                                                                                                                                                                 |
| BLM [ ] FOREST SERVICE [ ] WILDERNESS AREA [ ]   | SUBJ TO PL 359: Yes [ ] No [ ]                                                                                                                                                                                                                                                                                                                                                                                                                                                                                                                                                                                                                                                                                                                                                                                                                                                                                                                                                                                                                                                                                                                                                                                                                                                                                                                                                                                                                                                                                                                                                                                                                                                                                                                                                                                                                                                                                                                                                                                                                                                                                                 |
| SPLIT ESTATE: N/A [ ] SX [ ]                     | PX [ ] OTHER [ ]                                                                                                                                                                                                                                                                                                                                                                                                                                                                                                                                                                                                                                                                                                                                                                                                                                                                                                                                                                                                                                                                                                                                                                                                                                                                                                                                                                                                                                                                                                                                                                                                                                                                                                                                                                                                                                                                                                                                                                                                                                                                                                               |
| SRHA [ ] Was proper                              | Notice filed if located on SHRA Land? Yes [ ] No [ ]                                                                                                                                                                                                                                                                                                                                                                                                                                                                                                                                                                                                                                                                                                                                                                                                                                                                                                                                                                                                                                                                                                                                                                                                                                                                                                                                                                                                                                                                                                                                                                                                                                                                                                                                                                                                                                                                                                                                                                                                                                                                           |
| RECONVEYED MINERALS ON BLM LAND I                | REQUIRE OPENING ORDER FROM 1944 TO 1993:                                                                                                                                                                                                                                                                                                                                                                                                                                                                                                                                                                                                                                                                                                                                                                                                                                                                                                                                                                                                                                                                                                                                                                                                                                                                                                                                                                                                                                                                                                                                                                                                                                                                                                                                                                                                                                                                                                                                                                                                                                                                                       |
| Open to Entry On                                 |                                                                                                                                                                                                                                                                                                                                                                                                                                                                                                                                                                                                                                                                                                                                                                                                                                                                                                                                                                                                                                                                                                                                                                                                                                                                                                                                                                                                                                                                                                                                                                                                                                                                                                                                                                                                                                                                                                                                                                                                                                                                                                                                |
|                                                  |                                                                                                                                                                                                                                                                                                                                                                                                                                                                                                                                                                                                                                                                                                                                                                                                                                                                                                                                                                                                                                                                                                                                                                                                                                                                                                                                                                                                                                                                                                                                                                                                                                                                                                                                                                                                                                                                                                                                                                                                                                                                                                                                |
|                                                  |                                                                                                                                                                                                                                                                                                                                                                                                                                                                                                                                                                                                                                                                                                                                                                                                                                                                                                                                                                                                                                                                                                                                                                                                                                                                                                                                                                                                                                                                                                                                                                                                                                                                                                                                                                                                                                                                                                                                                                                                                                                                                                                                |
|                                                  |                                                                                                                                                                                                                                                                                                                                                                                                                                                                                                                                                                                                                                                                                                                                                                                                                                                                                                                                                                                                                                                                                                                                                                                                                                                                                                                                                                                                                                                                                                                                                                                                                                                                                                                                                                                                                                                                                                                                                                                                                                                                                                                                |
| OTHER [ ]                                        | ARTIALLY VOID [ ] PVT MINERALS [ ] WITHDRAWN LANDS [ ] N                                                                                                                                                                                                                                                                                                                                                                                                                                                                                                                                                                                                                                                                                                                                                                                                                                                                                                                                                                                                                                                                                                                                                                                                                                                                                                                                                                                                                                                                                                                                                                                                                                                                                                                                                                                                                                                                                                                                                                                                                                                                       |
| OTHER [ ]                                        | ARTIALLY VOID [ ] PVT MINERALS [ ] WITHDRAWN LANDS [ ] N                                                                                                                                                                                                                                                                                                                                                                                                                                                                                                                                                                                                                                                                                                                                                                                                                                                                                                                                                                                                                                                                                                                                                                                                                                                                                                                                                                                                                                                                                                                                                                                                                                                                                                                                                                                                                                                                                                                                                                                                                                                                       |
| OTHER [ ]                                        | ARTIALLY VOID [ ] PVT MINERALS [ ] WITHDRAWN LANDS [ ] N                                                                                                                                                                                                                                                                                                                                                                                                                                                                                                                                                                                                                                                                                                                                                                                                                                                                                                                                                                                                                                                                                                                                                                                                                                                                                                                                                                                                                                                                                                                                                                                                                                                                                                                                                                                                                                                                                                                                                                                                                                                                       |
| OTHER [ ]                                        | ARTIALLY VOID [ ] PVT MINERALS [ ] NOT M |